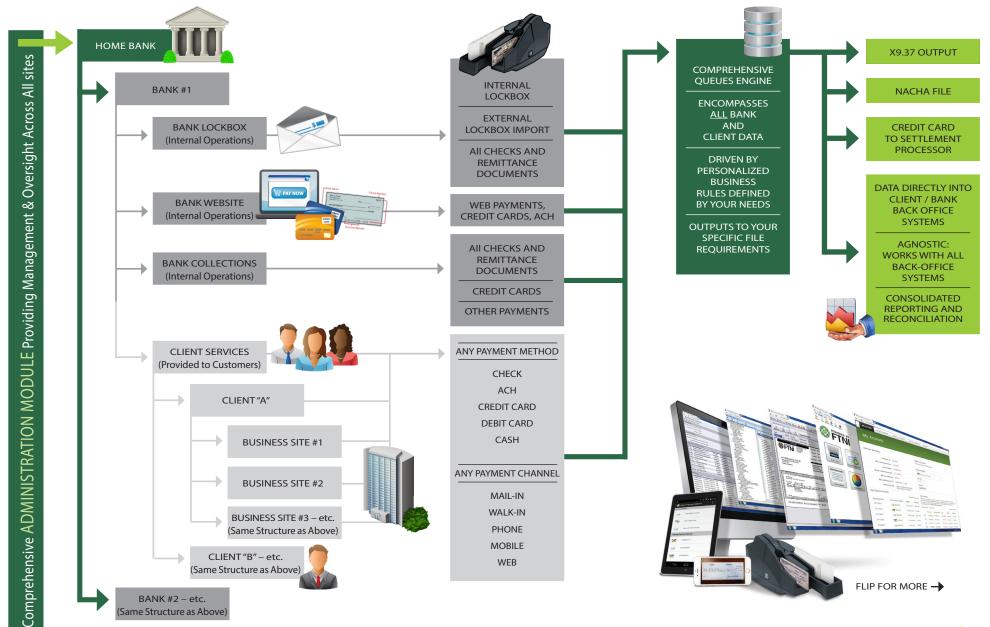

# **ETran Integrated Receivables Hub**

Financial Transmission Network, Inc. (FTNI) helps both corporates and banking institutions to eliminate siloed receivables systems and platforms by accepting any payment method, from any payment channel and automatically posting remittance information into back-office systems (i.e. straight-through processing). All on a single, secure, fully-compliant, cloud-based integrated receivables hub. Unlike a dashboard that just brings together transactions from disparate systems, FTNI supports the initiation, acceptance, processing and posting of all transactions from a single, unified platform.

## **Multi-Layered SaaS Architecture**

- Consolidated front, middle & back office receivables technology to achievestraight through processing
- Multiple layers of proactive security and compliance (PCI DSS Level 1, SSAE 16, HIPAA and more

### **Enhanced AR Oversight & Control**

- Unified SaaS platform easily extends to online and mobile payments
- Customizable workflow queues
- ▶ Tailored business rule automation
- Seamless integration with back office accounting and AR systems
- Straight through processing

#### **Flexible Administration**

- ▶ Deep parent-child data structure
- Extensive user entitlement options
- Customizable to the user-level
- Easily add new users, locations, payment methods and channels, in just clicks